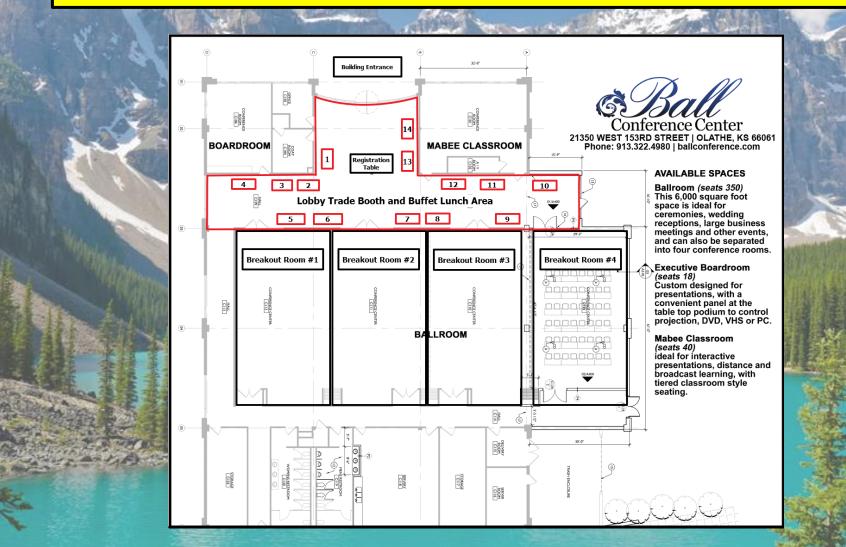

(Shown on right) Vendor
Lobby/Trade Booth Location
Location of the 4:00-5:00 PM
Happy Hour

**Buy Sponsorship Tickets On-Line at Eventbrite:** 

https://www.eventbrite.com/e/2022-aspe-18th-annual-kansas-city-estimatingacademy-tickets-161605431195

(Shown on right) Vendor
Lobby/Trade Booth Location
Location of the 4:00-5:00 PM
Happy Hour

#### 2022 18<sup>th</sup> Annual ASPE Kansas City Construction Estimating Academy **Venue Layout**