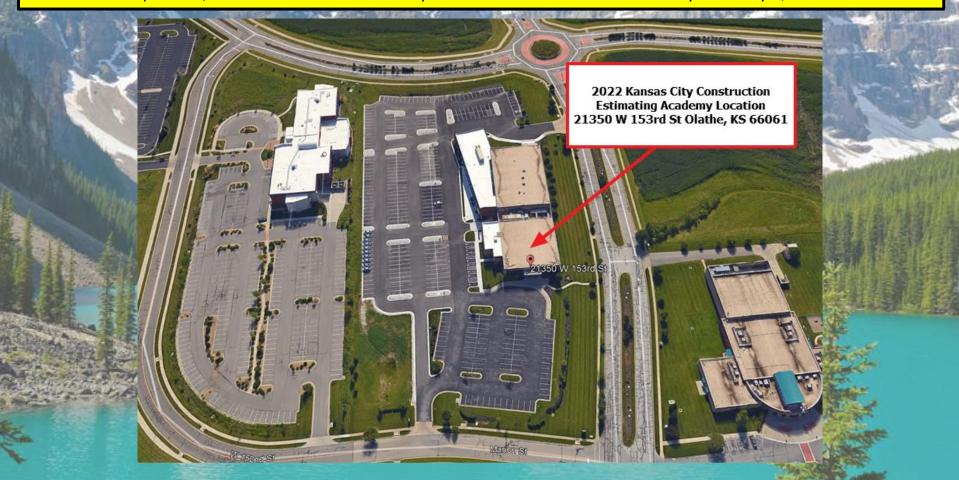

#### 2023 19<sup>th</sup> Annual ASPE Kansas City Construction Estimating Academy **Venue Layout**

2023 ASPE Kansas City Construction Estimating Academy — Shipping Schedule & Venue Location
The Shipping Schedule is Wednesday 2/1/2023 (the day before the event)
Make sure to mark any shipments with "2023 ASPE KC Construction Estimating Academy 2/2/2023".
The contact for shipments is: Michael Nicoski Office Phone: (913) 322-4980 Cell Phone (913) 205-1385
Ball Conference Center Address: 21350 W 153rd St Olathe, KS 66061
Sponsors/Vendors can move in the day before from 3PM-5PM Wednesday February 1, 2023